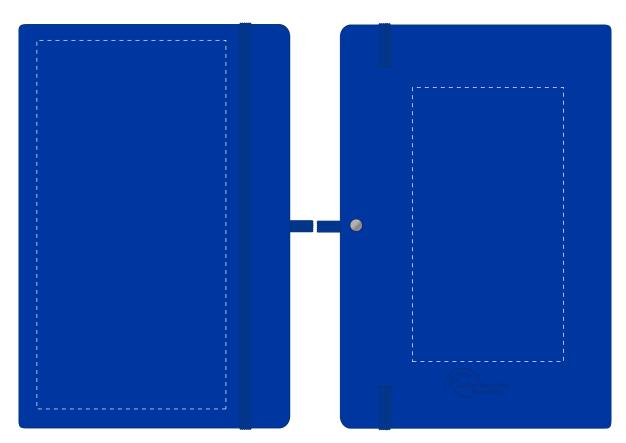

## **PANTONE REFERENCE(S)**

ARTWORK SCALE 50%

Product Image for visualisation - colours may vary

CENTRED TO PRINT AREA

CENTRED TO NOTEBOOK

The dashed line is to demonstrate print area and will not appear on your printed item