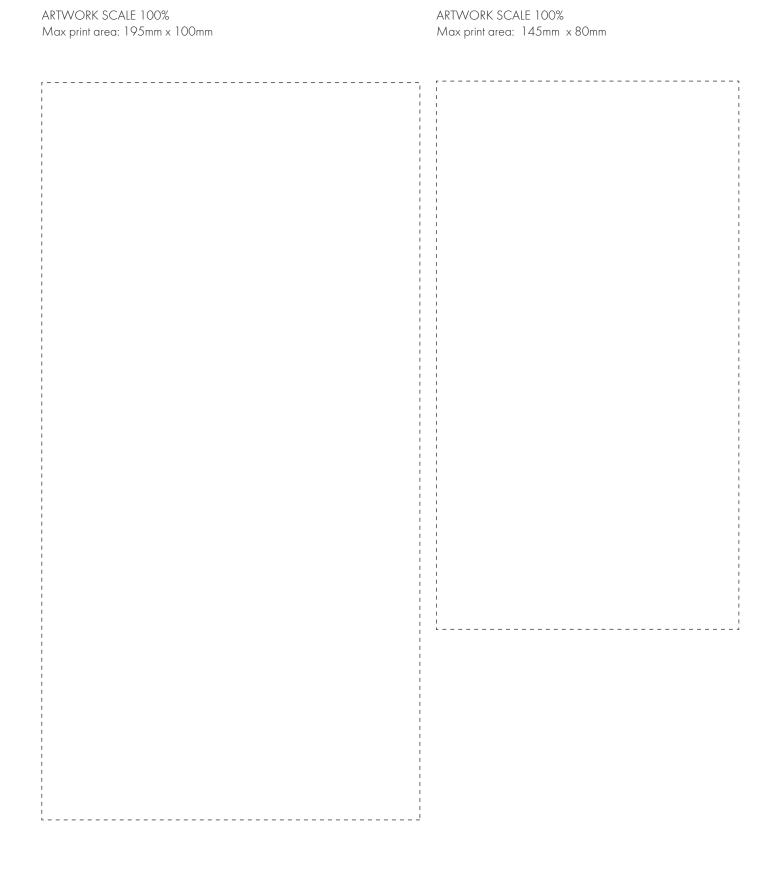

## **PANTONE REFERENCE(S)**

ARTWORK SCALE 50%

Product Image for visualisation - colours may vary

CENTRED TO PRINT AREA

CENTRED TO NOTEBOOK

The dashed line is to demonstrate print area and will not appear on your printed item